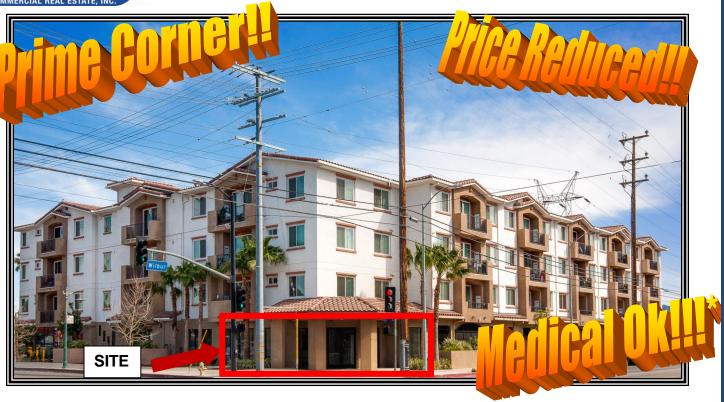

## Corner Retail/Medical/Office Space for Lease 18840 SHERMAN WAY

**LOCATION:** 18840 Sherman Way, Reseda, Ca 91335

(SE Corner of Wilbur Ave & Sherman Way)

**SIZE:** 1,371 +/- square feet\*

**RENTAL RATE:** \$1.95 \$2.25 per square foot, NNN (\$0.50)

**AVAILABLE:** Immediate

**PARKING:** Three (3) covered **TANDEM** parking spaces along

with excellent street parking available

**COMMENTS:** \*Located at the main intersection of Sherman

Way & Wilbur Ave

\*Excellent street signage and visibility on busy

**Benjamin L. Paley** 

Sherman Way

\*New Construction!